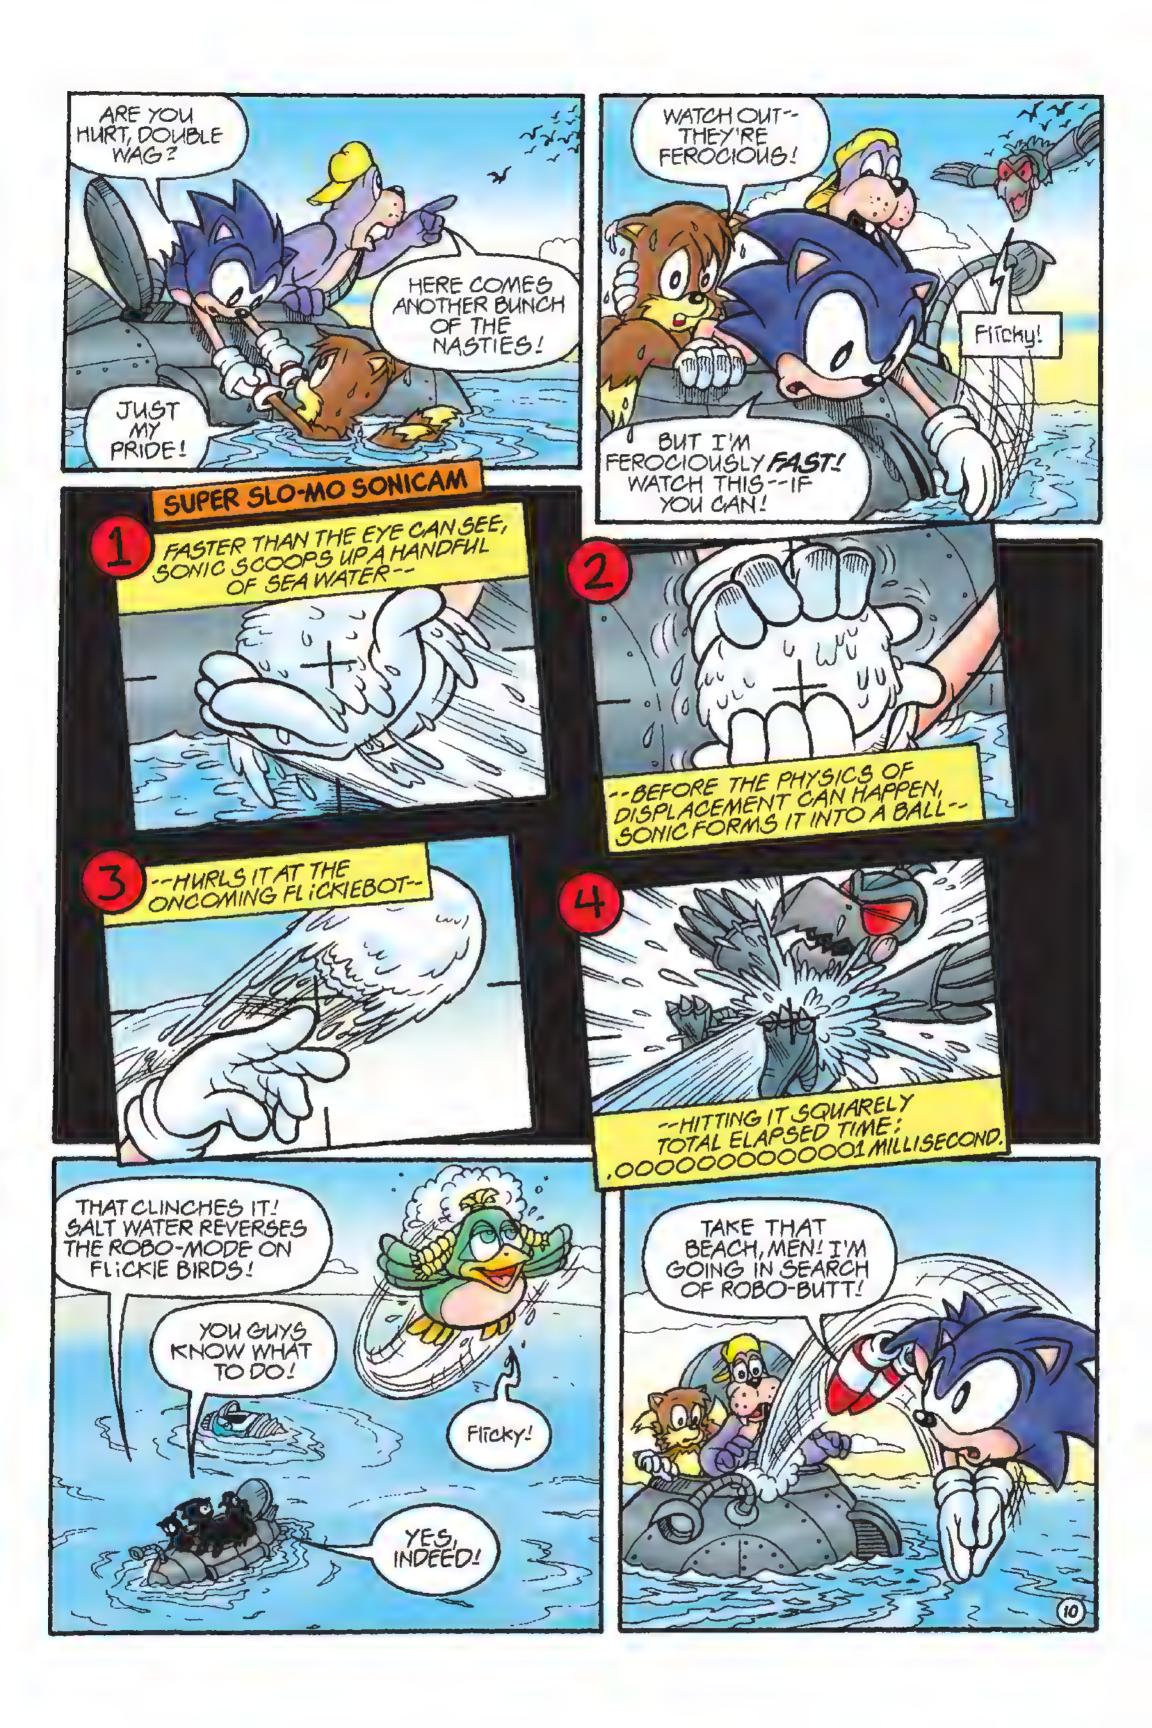

in his day—alternate universes, surreal zones\* para-cosmic realities and much more, But none of these could have prepared him for the weirdest one of all... on flielie Island

Remote and uncivilized, the tiny atoll's unspoiled environment houses more than just the planet Mobius' most endangered aviary species, the Flickie Bird. The island also contains the secret gateway to the ultimate zone.

The Flickie Zone!

Unfortunately for the inhabitants of the planet Mobius.

the evil **Doctor Ivo Robotnik** has detected this unusual location.

He intends to plunder flickie Island's natural resources to

fuel his own nefarious schemes.

And so the stage is set. Some and The Erecton Pighters must prevent Robotnik from destroying the last pristine eco-system on Mobius—not to mention stopping Ivo's acquisition of the hidden treasure inside the flickie Zone! But this time, the Doctor is prepared for his enemies. hoo boy, is he prepared!